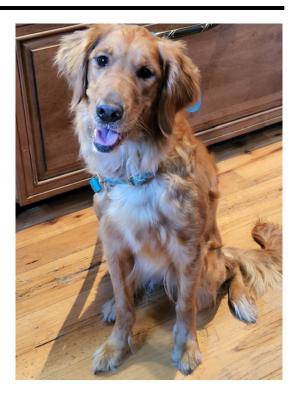

## Nikki 15746

| Name:       | Nikki                                                    |
|-------------|----------------------------------------------------------|
| Number:     | 15746                                                    |
| Age:        | 2 years 4 months                                         |
| Gender:     | Female                                                   |
| Cars:       | good in crate                                            |
| Cats:       | UNK                                                      |
| Kids:       | any children should be over age 10 and good              |
|             | w/dogswould depend if they're likely to bring others     |
|             | into the home, and if they'd be around while she's       |
|             | eatinguntil she's better! :)                             |
| Other Dogs: | have not seen her w/others. owner states she's           |
|             | goodshe's living w/GSDher energy may turn off some       |
|             | dogsmay not be appropriate if trying to keep her         |
|             | attention and do training at home                        |
| Owner Exp.: | as stated abovea lot!                                    |
| Home Alone: | i only leave her in the crate, she's quite content to be |
|             | there                                                    |